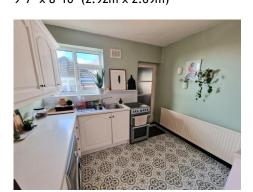

## LIVING ROOM

14' 5" x 11' 0" (4.39m x 3.35m)

**FITTED KITCHEN** 9' 7" x 8' 10" (2.92m x 2.69m)

MASTER BEDROOM 12' 0" x 9' 11" (3.65m x 3.02m)

**BEDROOM TWO** 10' 11" x 9' 10" (3.32m x 2.99m)

MODERN SHOWER ROOM 7' 6" x 5' 4" (2.28m x 1.62m)