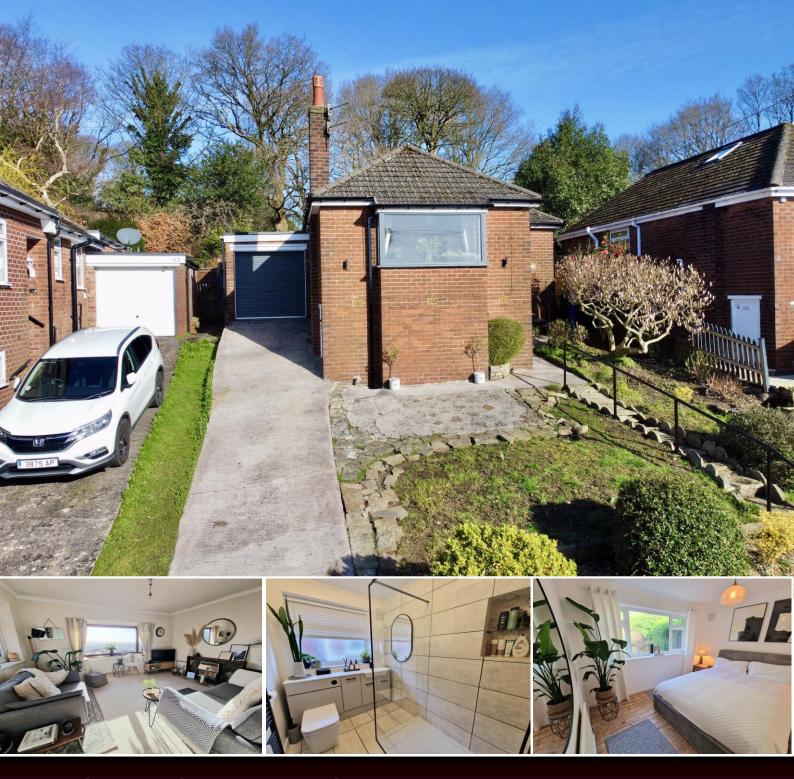

## High Meadows, Romiley. SK6 4QE

Situated in one of Romiley's most sought after residential locations, on High Meadows, this detached bungalow benefits from a south facing front garden and is set in an elevated position on the road affording stunning views. The accommodation is beautifully presented and includes recently fitted luxury shower room and new boiler. The accommodation comprises an entrance porch, entrance hall, living room, fitted kitchen, two double bedrooms and shower room. Outside there is an attached garage in addition to the long driveway and gardens to both the front and rear. The large rear garden backs onto woodland and fields. Gas fired central heating is complimented by double glazed windows. Tenure Freehold. Council Tax Band C. EPC thomas lardner rating E.

## **OUTSIDE**