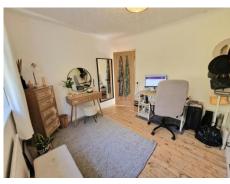

## LIVING ROOM

14' 5" x 11' 0" (4.39m x 3.35m)

**FITTED KITCHEN** 9' 7" x 8' 10" (2.92m x 2.69m)

MASTER BEDROOM 12' 0" x 9' 11" (3.65m x 3.02m)

**BEDROOM TWO** 10' 11" x 9' 10" (3.32m x 2.99m)

MODERN SHOWER ROOM 7' 6" x 5' 4" (2.28m x 1.62m)