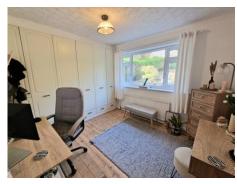

## LIVING ROOM

14' 5" x 11' 0" (4.39m x 3.35m)

**FITTED KITCHEN** 9' 7" x 8' 10" (2.92m x 2.69m)

MASTER BEDROOM 12' 0" x 9' 11" (3.65m x 3.02m)

**BEDROOM TWO** 10' 11" x 9' 10" (3.32m x 2.99m)

MODERN SHOWER ROOM 7' 6" x 5' 4" (2.28m x 1.62m)