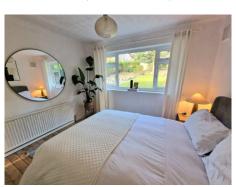

## LIVING ROOM

14' 5" x 11' 0" (4.39m x 3.35m)

**FITTED KITCHEN** 9' 7" x 8' 10" (2.92m x 2.69m)

MASTER BEDROOM 12' 0" x 9' 11" (3.65m x 3.02m)

**BEDROOM TWO** 10' 11" x 9' 10" (3.32m x 2.99m)

MODERN SHOWER ROOM 7' 6" x 5' 4" (2.28m x 1.62m)