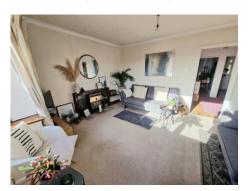

## LIVING ROOM

14' 5" x 11' 0" (4.39m x 3.35m)

**FITTED KITCHEN** 9' 7" x 8' 10" (2.92m x 2.69m)

MASTER BEDROOM 12' 0" x 9' 11" (3.65m x 3.02m)

**BEDROOM TWO** 10' 11" x 9' 10" (3.32m x 2.99m)

MODERN SHOWER ROOM 7' 6" x 5' 4" (2.28m x 1.62m)