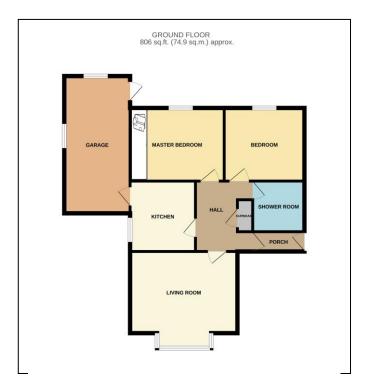

## High Meadows, Romiley. SK6 4QE

Situated in one of Romiley's most sought after residential locations, on High Meadows, this detached bungalow benefits from a south facing front garden and is set in an elevated position on the road affording stunning views. The accommodation is beautifully presented and includes recently fitted luxury shower room and new boiler. The accommodation comprises an entrance porch, entrance hall, living room, fitted kitchen, two double bedrooms and shower room. Outside there is an attached garage in addition to the long driveway and gardens to both the front and rear. The large rear garden backs onto woodland and fields. Gas fired central heating is complimented by double glazed windows. Tenure Freehold. Council Tax Band C. EPC thomas lardner rating E.

## LIVING ROOM

14' 5" x 11' 0" (4.39m x 3.35m)

**FITTED KITCHEN** 9' 7" x 8' 10" (2.92m x 2.69m)

MASTER BEDROOM 12' 0" x 9' 11" (3.65m x 3.02m)

**BEDROOM TWO** 10' 11" x 9' 10" (3.32m x 2.99m)

MODERN SHOWER ROOM 7' 6" x 5' 4" (2.28m x 1.62m)